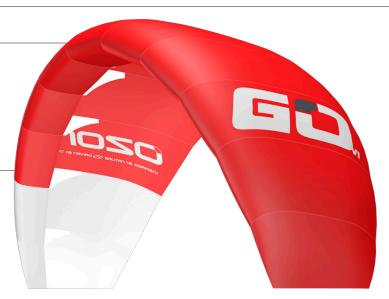

DESIGNED TO BRING OUT THE KITER WITHIN EVERYONE, THE GO V1 TRAINER KITE IS SMOOTH AND STABLE WITH STEADY RESPONSE AND POWER TO ENSURE EASY PROGRESSION INTO ALL KITE SPORTS.

The unique Single Surface design generates constant power with low airspeed, resulting in easy and forgiving handling. Having only one layer of strong material means there is no air held inside the kite, which makes it extra resistant to crash damage. With only one surface, it is extremely lightweight and very efficient to pack away.

The simple 2-line Control Bar with Wrist Leash gives you the ability to land the kite by yourself. If you feel too much power or are ever unsure all you have to do is let go of the bar and the kite will land on one line.