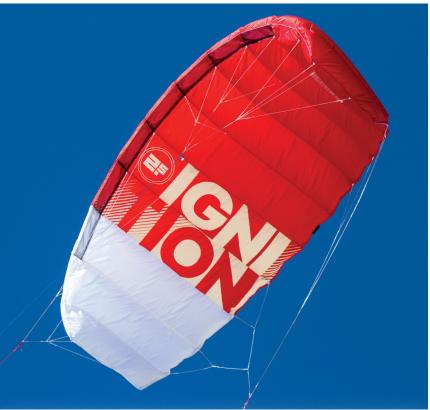

## WITH 3 - LINE SAFETY AND RELAUNCH SYSTEM

THE IGNITION KITEBOARD TRAINER KITE IS NOW IN ITS 5TH YEAR OF DESIGN REFINEMENT AND WITH THOUSANDS OF IGNITIONS SOLD AND IN THE HANDS OF THE PUBLIC IT HAS PROVEN TO BE THE PERFECT KITE TO ENTER THE SPORT OF KITING SAFELY. AVAILABLE IN 1.6M, 2M, 2.5M AND 3M SIZES.

Designed to bring out the kiter within everyone, the IGNITION trainer kite is responsive, smooth and stable with enough power to ensure you'll be ready to progress safely and with ease.

The unique 3-line Safety System with Safety Leash guarantees safe, easy re-launch and gives you the ability to land the trainer kite by yourself. If you feel too much power or are ever unsure all you have to do is let go of the bar, and the IGNITION trainer will land automatically and wait for you until you re-launch it again.

We recommend the 2m or 2.5 m for the best balance of performance and power – go smaller in high wind locations and choose a bigger size in light wind areas.

Whatever your age or kiting ambitions, Ozone's IGNITION Kiteboard Trainer is the perfect power kite to get you started in the most exciting new sport on the planet. Children should use the 1.6m size and in winds less than 10mph and always be under careful adult supervision.