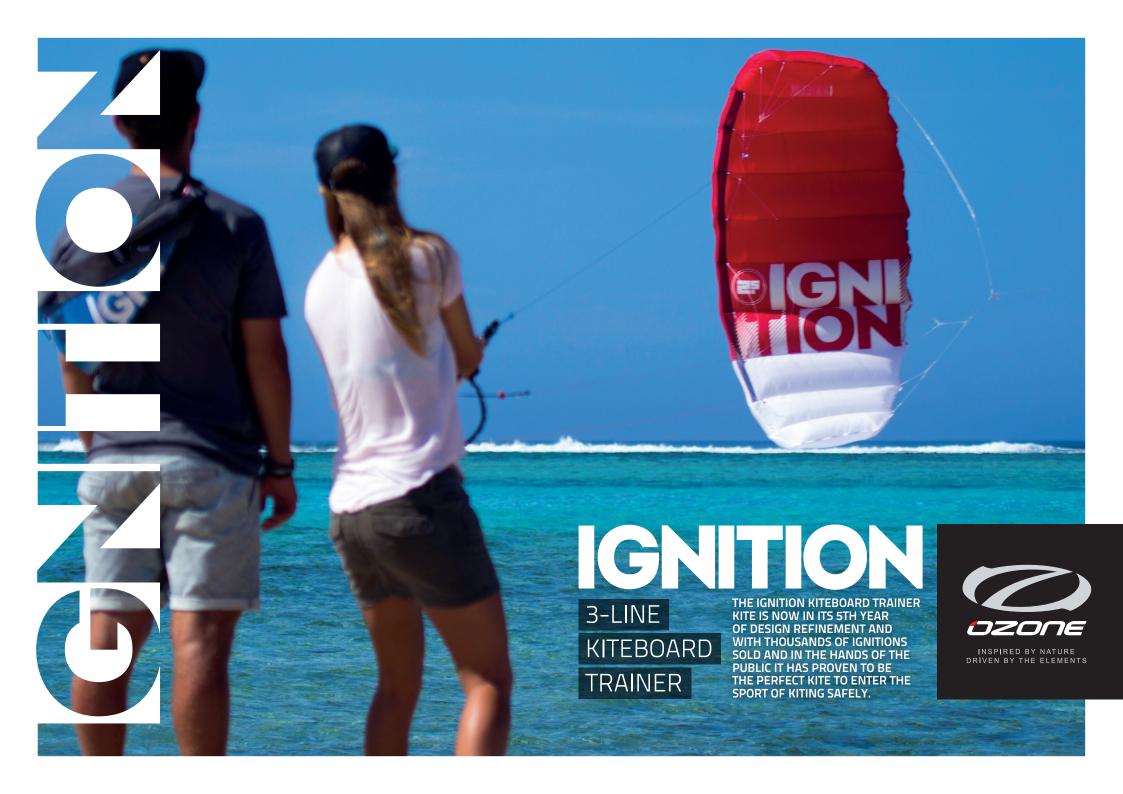

## WITH 3 - LINE SAFETY AND RELAUNCH SYSTEM

THE IGNITION KITEBOARD TRAINER KITE IS NOW IN ITS 5TH YEAR OF DESIGN REFINEMENT AND WITH THOUSANDS OF IGNITIONS SOLD AND IN THE HANDS OF THE PUBLIC IT HAS PROVEN TO BE THE PERFECT KITE TO ENTER THE SPORT OF KITING SAFELY. AVAILABLE IN 1.6M, 2M, 2.5M AND 3M SIZES.

Designed to bring out the kiter within everyone, the IGNITION trainer kite is responsive, smooth and stable with enough power to ensure you'll be ready to progress safely and with ease.

The unique 3-line Safety System with Safety Leash guarantees safe, easy re-launch and gives you the ability to land the trainer kite by yourself. If you feel too much power or are ever unsure all you have to do is let go of the bar, and the IGNITION trainer will land automatically and wait for you until you re-launch it again.